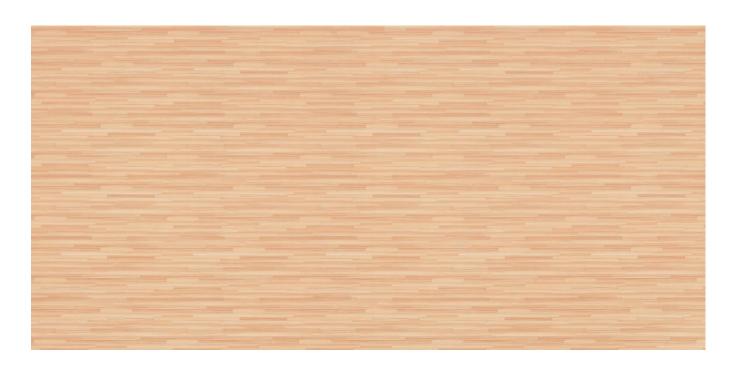

## **DECORATIVE LAMINATE**

CW166 Bamboo Plank

| PRODUCT CODE | COLLECTION       | FINISH         |
|--------------|------------------|----------------|
| CW166        | Plank Wood Grain | Matte Embossed |

| SIZE                    | AVALABILITY | BENDABLE |
|-------------------------|-------------|----------|
| 0.7mm x 1220mm x 2440mm | -           | ✓        |
| 0.8mm x 1220mm x 2440mm | -           | X        |
| 1.0mm x 1220mm x 2440mm | ✓           | X        |
| Colour Core (1.0mm)     | -           | ×        |